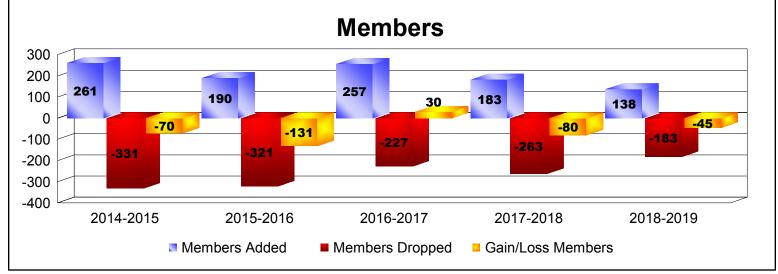

District 2 X2 As of June 2019 Cumulative

| Year      | New<br>Clubs | Dropped<br>Clubs | Gain/<br>Loss<br>Clubs | New<br>Members | Charter<br>Members | Reinstate<br>Members | Transfer<br>Members | Total<br>Member<br>Added | Total<br>Members<br>Dropped | Gain/<br>Loss<br>Members |
|-----------|--------------|------------------|------------------------|----------------|--------------------|----------------------|---------------------|--------------------------|-----------------------------|--------------------------|
| 2014-2015 | 5            | -7               | -2                     | 118            | 121                | 9                    | 13                  | 261                      | -331                        | -70                      |
| 2015-2016 | 1            | -7               | -6                     | 140            | 31                 | 8                    | 11                  | 190                      | -321                        | -131                     |
| 2016-2017 | 3            | -3               | 0                      | 176            | 64                 | 7                    | 10                  | 257                      | -227                        | 30                       |
| 2017-2018 | 0            | -4               | -4                     | 168            | 2                  | 8                    | 5                   | 183                      | -263                        | -80                      |
| 2018-2019 | 0            | -2               | -2                     | 124            | 0                  | 6                    | 8                   | 138                      | -183                        | -45                      |
| Average   | 2            | -5               | -3                     | 145            | 44                 | 8                    | 9                   | 206                      | -265                        | -59                      |