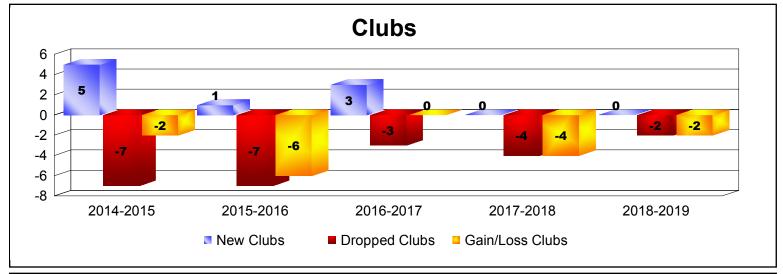

District 2 X2 As of June 2019 Cumulative

| Year      | New<br>Clubs | Dropped<br>Clubs | Gain/<br>Loss<br>Clubs | New<br>Members | Charter<br>Members | Reinstate<br>Members | Transfer<br>Members | Total<br>Member<br>Added | Total<br>Members<br>Dropped | Gain/<br>Loss<br>Members |
|-----------|--------------|------------------|------------------------|----------------|--------------------|----------------------|---------------------|--------------------------|-----------------------------|--------------------------|
| 2014-2015 | 5            | -7               | -2                     | 118            | 121                | 9                    | 13                  | 261                      | -331                        | -70                      |
| 2015-2016 | 1            | -7               | -6                     | 140            | 31                 | 8                    | 11                  | 190                      | -321                        | -131                     |
| 2016-2017 | 3            | -3               | 0                      | 176            | 64                 | 7                    | 10                  | 257                      | -227                        | 30                       |
| 2017-2018 | 0            | -4               | -4                     | 168            | 2                  | 8                    | 5                   | 183                      | -263                        | -80                      |
| 2018-2019 | 0            | -2               | -2                     | 124            | 0                  | 6                    | 8                   | 138                      | -183                        | -45                      |
| Average   | 2            | -5               | -3                     | 145            | 44                 | 8                    | 9                   | 206                      | -265                        | -59                      |